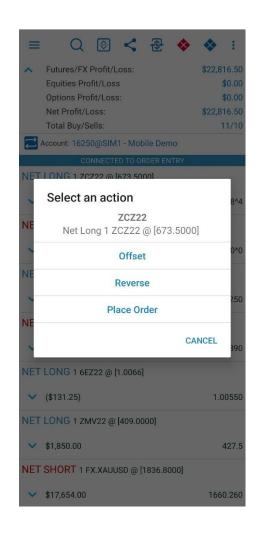

### 1.Orders & Positions Monitor's Quick Action Menu

➤ Long tap on any order or position to bring up Quick Action Menu > tap desired OE action

#### 2. Order or Position Detail