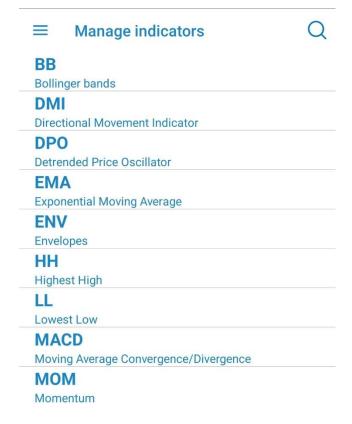

#### **Indicators**

Tap  $\frac{1}{2}$  > go to to bring up a list of Indicators