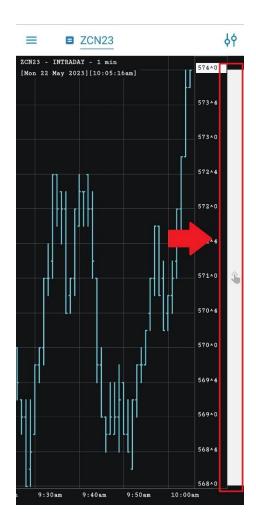

### 3. Full Screen Chart

## **Zooming & Panning**

- you can Zoom In & Out by using pinch gestures;
- use panning on time scale or price scale in order to visualize different areas of your chart;