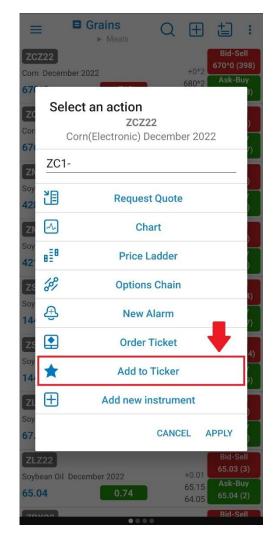

#### **Add to Ticker**

- you can monitor your favorite quotes in a Ticker view available at the top of your app
- your favorite quotes can be edited from General > Ticker Settings> Edit Your Favorite Quotes
- ➤ you can quickly add any quote to your Ticker using the Quick Action Menu from Quotes Monitor
- Quick Action Menu is revealed at a long tap on any quote