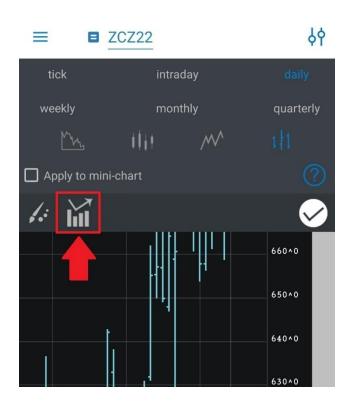

#### **Indicators**

Tap  $\frac{1}{2}$  > go to to bring up a list of Indicators