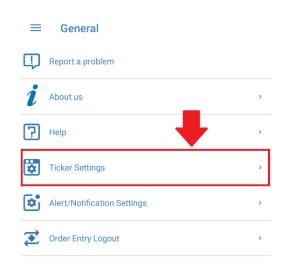

## Help inside App

For more information to access:

➤ General > **Help** section