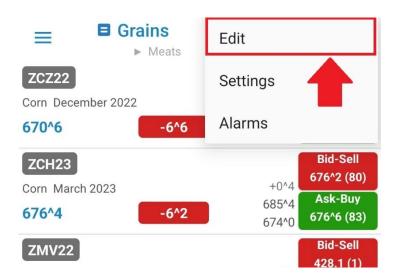

## **Edit/Delete Quotes**

- ➤ Edit Quotes: tap > Edit > edit instrument/(s) > Back Button
- ➤ Delete Quotes: tap **DELETE** > Back Button