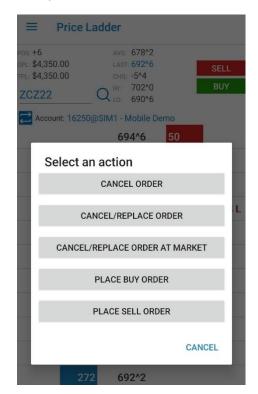

## 3. Price Ladder (PL)

Quotes Monitor Screen > Tap on any Quote > Price Ladder > tap on a Price Ladder row

#### 4. Price Ladder

➤ Double tap on any order symbol > tap desired OE action