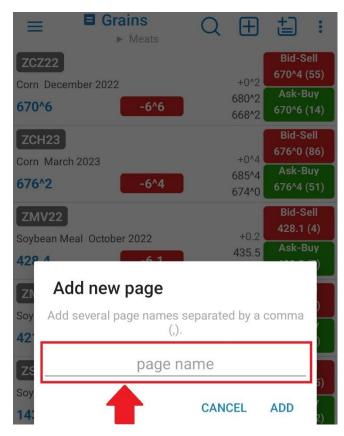

# 1. Add your quotes

After you log in, you are automatically redirected to the **Quotes Monitor Screen**.

## **Quick Add Quotes**





## **Add Quotes using Symbol Search**





## **Edit/Delete Quotes**

- ➤ Edit Quotes: tap > Edit > edit instrument/(s) > Back Button
- ➤ Delete Quotes: tap **DELETE** > Back Button





#### **Create page**

➤ Tap 📛 > type page name > ADD





## **Edit/Delete pages**

- ➤ Edit page/(s): tap == to bring up a list of existing page > **EDIT** > edit page name > ✓
- ➤ Delete page(s): tap **DELETE** > ✓



#### **Add to Ticker**

- you can monitor your favorite quotes in a Ticker view available at the top of your app
- your favorite quotes can be edited from General > Ticker Settings> Edit Your Favorite Quotes
- ➤ you can quickly add any quote to your Ticker using the Quick Action Menu from Quotes Monitor
- Quick Action Menu is revealed at a long tap on any quote



SAVE SETTINGS







### **Quotes Actions**

#### **Quick Action Menu**

long tap on any quote to bring up Quick Action Menu



#### **Instrument Details**

➤ tap the Instrument Symbol to bring up Instrument Details



≡ ZCZ22

| Conficientiality December 2022 |