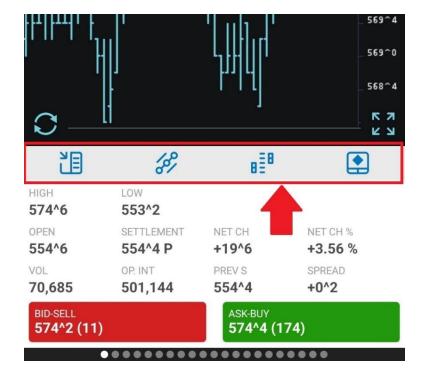

## 2.Quote Details

Quotes Monitor Screen> Tap on any Quote > Trade

## 3. Price Ladder (PL)

Quotes Monitor Screen > Tap on any Quote > Price Ladder > tap on a Price Ladder row

## 4.Full Screen Chart (FCS)

➤ Quotes Monitor Screen > tap on any Quote > tap **Chart** > double tap on Order Entry Bar