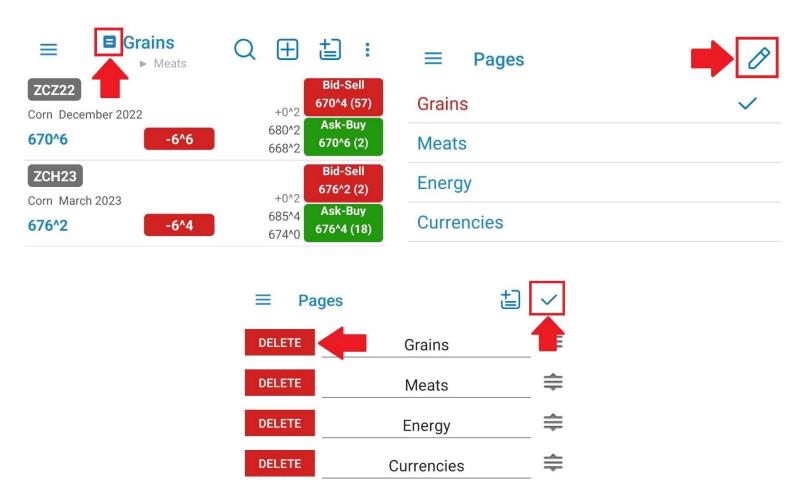

## **Edit/Delete pages**

- ➤ Edit page/(s): tap == to bring up a list of existing page > **EDIT** > edit page name > ✓
- ➤ Delete page(s): tap **DELETE** > ✓