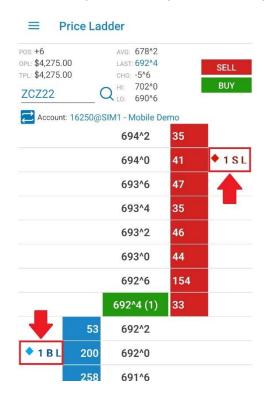

## 3. Price Ladder (PL)

Quotes Monitor Screen > Tap on any Quote > Price Ladder > tap on a Price Ladder row