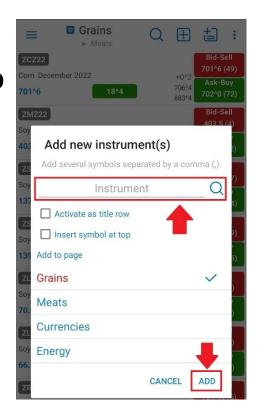

# 1. Add your quotes

After you log in, you are automatically redirected to the **Quotes Monitor Screen**.

## **Quick Add Quotes**





## **Add Quotes using Symbol Search**





## **Edit/Delete Quotes**

- ➤ Edit Quotes: tap > Edit > edit instrument/(s) > Back Button
- ➤ Delete Quotes: tap **DELETE** > Back Button





#### **Create page**

➤ Tap 📛 > type page name > ADD





## **Edit/Delete pages**

- ➤ Edit page/(s): tap == to bring up a list of existing page > **EDIT** > edit page name > ✓
- ➤ Delete page(s): tap **DELETE** > ✓



#### **Add to Ticker**

- you can monitor your favorite quotes in a Ticker view available at the top of your app
- your favorite quotes can be edited from General > Ticker Settings> Edit Your Favorite Quotes
- ➤ you can quickly add any quote to your Ticker using the Quick Action Menu from Quotes Monitor
- Quick Action Menu is revealed at a long tap on any quote



SAVE SETTINGS







###