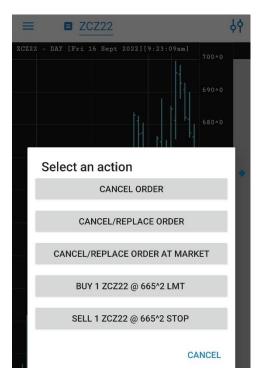

#### 3. Full Screen Chart

- ➤ Tap on any order symbol ◆ > tap on order description > tap desired OE action
- ➤ Double tap on any order symbol > tap desired OE action

#### 4. Price Ladder

➤ Double tap on any order symbol > tap desired OE action