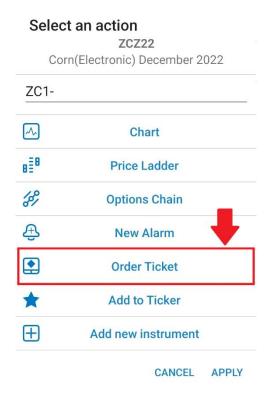

## Start trading

**How to use Order Ticket (OT)?** 

You can access Order Ticket from the following screens:

### 1. Quotes Monitor's Quick Action Menu

Quotes Monitor Screen > Long Tap on any Quote > Order Ticket