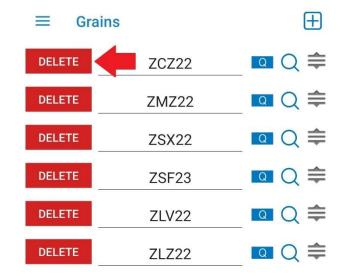

## **Edit/Delete Quotes**

- ➤ Edit Quotes: tap > Edit > edit instrument/(s) > Back Button
- ➤ Delete Quotes: tap **DELETE** > Back Button