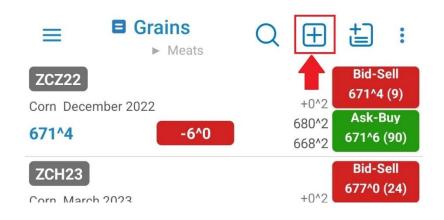

# 1. Add your quotes

After you log in, you are automatically redirected to the **Quotes Monitor Screen**.

## **Quick Add Quotes**





## **Add Quotes using Symbol Search**





## **Edit/Delete Quotes**

- ➤ Edit Quotes: tap > Edit > edit instrument/(s) > Back Button
- ➤ Delete Quotes: tap **DELETE** > Back Button





#### **Create page**

➤ Tap 📛 > type page name > ADD





## **Edit/Delete pages**

- ➤ Edit page/(s): tap == to bring up a list of existing page > **EDIT** > edit page name > ✓
- ➤ Delete page(s): tap **DELETE** > ✓



#### **Add to Ticker**

- you can monitor your favorite quotes in a Ticker view available at the top of your app
- your favorite quotes can be edited from General > Ticker Settings> Edit Your Favorite Quotes
- ➤ you can quickly add any quote to your Ticker using the Quick Action Menu from Quotes Monitor
- Quick Action Menu is revealed at a long tap on any quote



SAVE SETTINGS







#