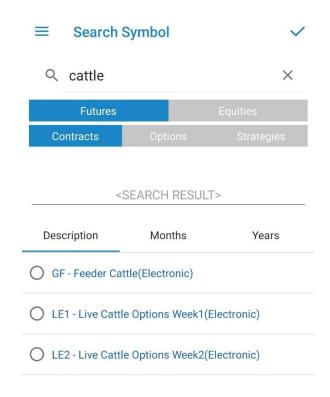

# 1. Add your quotes

After you log in, you are automatically redirected to the **Quotes Monitor Screen**.

## **Quick Add Quotes**





## **Add Quotes using Symbol Search**





## **Edit/Delete Quotes**

- ➤ Edit Quotes: tap > Edit > edit instrument/(s) > Back Button
- ➤ Delete Quotes: tap **DELETE** > Back Button





#### **Create page**

➤ Tap 📛 > type page name > ADD





## **Edit/Delete pages**

- ➤ Edit page/(s): tap == to bring up a list of existing page > **EDIT** > edit page name > ✓
- ➤ Delete page(s): tap **DELETE** > ✓



#### **Add to Ticker**

- you can monitor your favorite quotes in a Ticker view available at the top of your app
- your favorite quotes can be edited from General > Ticker Settings> Edit Your Favorite Quotes
- ➤ you can quickly add any quote to your Ticker using the Quick Action Menu from Quotes Monitor
- Quick Action Menu is revealed at a long tap on any quote



SAVE SETTINGS







### **Quotes Actions**

#### **Quick Action Me