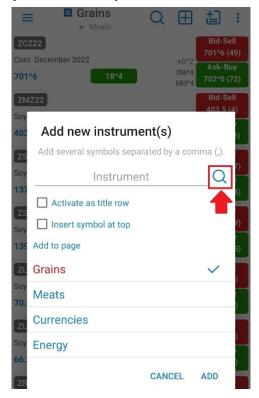

# 1. Add your quotes

After you log in, you are automatically redirected to the **Quotes Monitor Screen**.

## **Quick Add Quotes**





## **Add Quotes using Symbol Search**





## **Edit/Delete Quotes**

- ➤ Edit Quotes: tap > Edit > edit instrument/(s) > Back Button
- ➤ Delete Quotes: tap **DELETE** > Back Button





#### **Create page**

➤ Tap 📛 > type page name > ADD





## **Edit/Delete pages**

- ➤ Edit page/(s): tap == to bring up a list of existing page > **EDIT** > edit page name > ✓
- ➤ Delete page(s): tap **DELETE** > ✓



#### **Add to Ticker**

- you can monitor your favorite quotes in a Ticker view available at the top of your app
- your favorite quotes can be edited from General > Ticker Settings> Edit Your Favorite Quotes
- ➤ you can quickly add any quote to your Ticker using the Quick Action Menu from Quotes Monitor
- Quick Action Menu is revealed at a long tap on any quote



SAVE SETTINGS







### **Quotes Actions**

#### **Quick Action