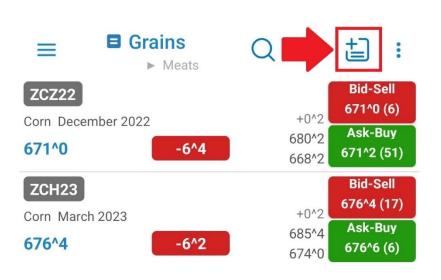

# 1. Add your quotes

After you log in, you are automatically redirected to the **Quotes Monitor Screen**.

## **Quick Add Quotes**





## **Add Quotes using Symbol Search**





## **Edit/Delete Quotes**

- ➤ Edit Quotes: tap > Edit > edit instrument/(s) > Back Button
- ➤ Delete Quotes: tap **DELETE** > Back Button





#### **Create page**

➤ Tap 📛 > type page name > ADD





## **Edit/Delete pages**

- ➤ Edit page/(s): tap == to bring up a list of existing page > **EDIT** > edit page name > ✓
- ➤ Delete page(s): tap **DELETE** > ✓



#### **Add to Ticker**

- you can monitor your favorite quotes in a Ticker view available at the top of your app
- your favorite quotes can be edited from General > Ticker Settings> Edit Your Favorite Quotes
- ➤ you can quickly add any quote to your Ticker using the Quick Action Menu from Quotes Monitor
- Quick Action Menu is revealed at a long tap on any quote



SAVE SETTINGS







### **Quotes Actions**

#### **Quick Action Menu**

long tap on any quote to bring up Quick Action Menu



#### **Instrument Details**

➤ tap the Instrument Symbol to bring up Instrument Details



≡ ZCZ22

| Conficientiality December 2022 |