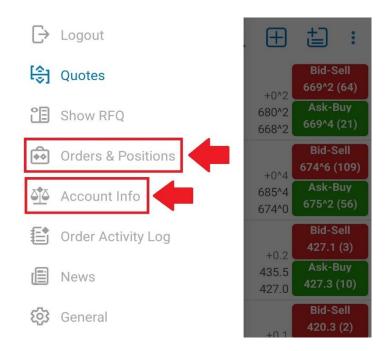

#### **Orders & Positions Monitor**

you can access the Orders & Positions Monitor from the vertical menu on the left

#### **Account Information**

you can access the Account Info section from the vertical menu on the left