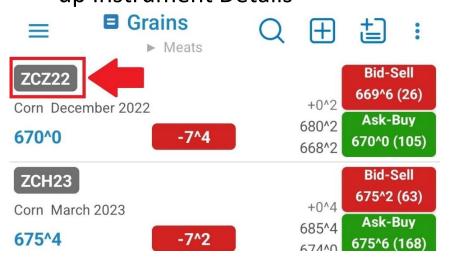

#### **Instrument Details**

➤ tap the Instrument Symbol to bring up Instrument Details

≡ ZCZ22

| Conficientiality December 2022 |                     |       |                |  |  |  |  |  |
|--------------------------------|---------------------|-------|----------------|--|--|--|--|--|
|                                | Exchange:           |       | CBOT           |  |  |  |  |  |
|                                | Instrument Value:   |       | \$33,487.50    |  |  |  |  |  |
|                                | Minimum tick:       |       | 0^2            |  |  |  |  |  |
|                                | Minimum tick value: |       | \$12.50        |  |  |  |  |  |
|                                | Daily hard limits:  |       | 627^4 - 727^4  |  |  |  |  |  |
|                                | Open time:          |       | 7:00:00 PM CDT |  |  |  |  |  |
|                                | Close time:         |       | 1:20:00 PM CDT |  |  |  |  |  |
|                                | Expiration date:    |       | 12/14/2022     |  |  |  |  |  |
|                                | Initial Margin:     |       | \$2,970.00     |  |  |  |  |  |
|                                | Period              | High  | Low            |  |  |  |  |  |
|                                | Lifetime            | 766^2 | 369^0          |  |  |  |  |  |
|                                | 1 Year              | 766^2 | 496^2          |  |  |  |  |  |
|                                | 6 Months            | 766^2 | 561^6          |  |  |  |  |  |
|                                | 3 Months            | 749^2 | 561^6          |  |  |  |  |  |
|                                | 1 Month             | 699^4 | 604^0          |  |  |  |  |  |
|                                | Session             | 680^2 | 668^2          |  |  |  |  |  |

Corn(Electronic) December 2022