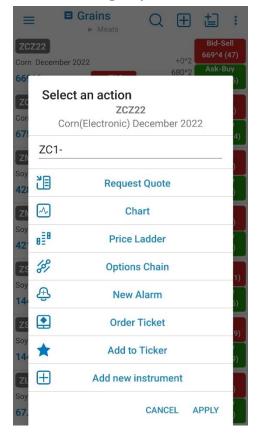

#### **Quick Action Menu**

long tap on any quote to bring up Quick Action Menu

### 1. Quotes Monitor's Quick Action Menu

Quotes Monitor Screen > Long Tap on any Quote > Order Ticket

## 2.Quote Details

Quotes Monitor Screen> Tap on any Quote > Trade

## 3. Price Ladder (PL)

Quotes Monitor Screen > Tap on any Quote > Price Ladder > tap on a Price Ladder row

## 4.Full Screen Chart (FCS)

➤ Quotes Monitor Screen > tap on any Quote > tap **Chart** > double tap on Order Entry Bar