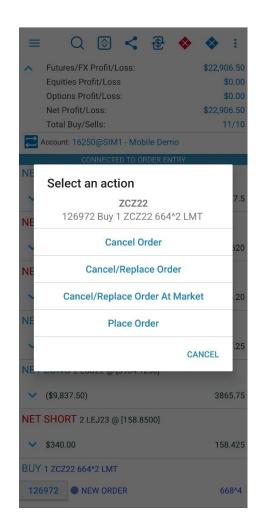

### 1. Quotes Monitor's Quick Action Menu

Quotes Monitor Screen > Long Tap on any Quote > Order Ticket

### 1.Orders & Positions Monitor's Quick Action Menu

➤ Long tap on any order or position to bring up Quick Action Menu > tap desired OE action