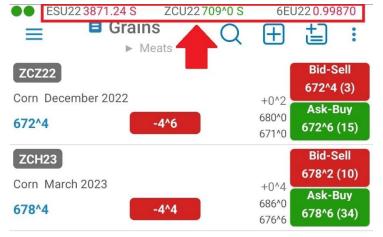

#### **Quick Action Menu**

long tap on any quote to bring up Quick Action Menu

#### **Add to Ticker**

- you can monitor your favorite quotes in a Ticker view available at the top of your app
- your favorite quotes can be edited from General > Ticker Settings> Edit Your Favorite Quotes
- ➤ you can quickly add any quote to your Ticker using the Quick Action Menu from Quotes Monitor
- Quick Action Menu is revealed at a long tap on any quote